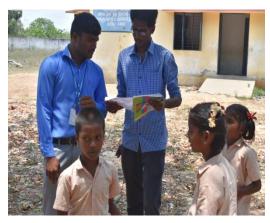

### DAY 5

The NSS volunteers and the department of Biomedical engineering students have performed a beautiful street play on cleanliness in the Alathur Village. Before performing they cleaned the place. NSS volunteers also distributed the Pamphlets to create awareness about the T.B.

## Volunteers

T.B awareness by distributing Pamphlet

Various sports activities were conducted for school children with the help of Physical Director Mr.Karikalan of AVIT and they were encouraged by giving prizes for the winners.