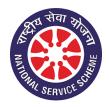

The camp began with the inaugural function at A.D.M school, Alathu. Fiftyseven volunteers have participated in the camp. Dr.B.Prabasheela, Programme Officer, welcomed the gathering and has explained the programme schedule of the whole camp in detail. Dr.P.Selvam, NSS Programme Coordinator, explained the long term vision of the university-village collaboration for the village betterment and development. In the afternoon camp survey was taken about the village people. This include the basic details of the people, information about their health problems, the problems that they are facing in the village general sanitary conditions and also provided information about the events that are going to take part in the 7days.

#### **DAY I**

Dr.B. Prabashoela, Programme Officer, explaining the programme schedule

Dr.P. Selvam, NSS co coordinator, addressing the students

Village survey by NSS Volunteers

Village survey by NSS Volunteers