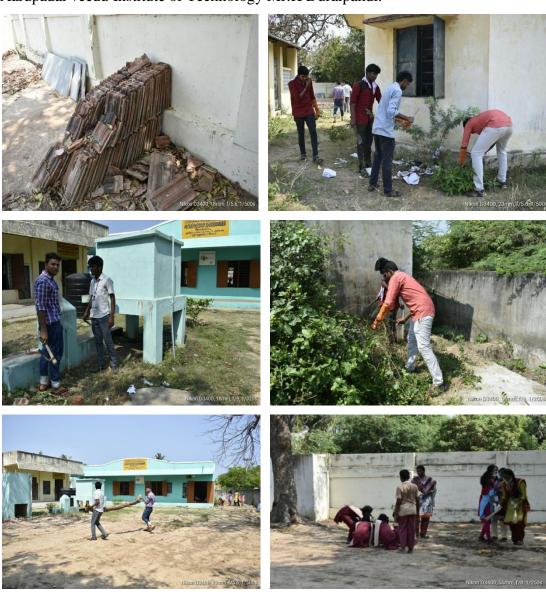

# Pond cleaning at Flathur Village by NSS Volunteers

In accordance to Swachcha Bharat Abhiyan programme which was launched by our honourable Prime Minister Mr.NarendraModi,our volunteers were involved in "CLEAN INDIA" cleaning the school camp. By seeing the enthusiastic work of the volunteers the school headmistress also involved the school students in cleaning their campus. The volunteers also made a pit for composting and added all the decomposable waste that they have collected on that day. The unit also has a plan of starting an organic farming in future. Yoga plays in the physical and mental growth of children and through this special camp we encourage the children to indulge in this ancient practice. The awareness about importance of yoga in our day today life and yoga practice were taught by the yoga Master of Aarupadai veedu Institute of Technology Mr.K Duraipandi.

School campus cleaning

Digging pit for composting

Adding dry leaves and Earth worms for Manure preparations