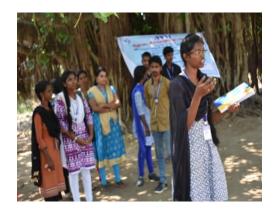

The camp began with the inaugural function at A.D.M school, Alathu. Fiftyseven volunteers have participated in the camp. Dr.B.Prabasheela, Programme Officer, welcomed the gathering and has explained the programme schedule of the whole camp in detail. Dr.P.Selvam, NSS Programme Coordinator, explained the long term vision of the university-village collaboration for the village betterment and development. In the afternoon camp survey was taken about the village people. This include the basic details of the people, information about their health problems, the problems that they are facing in the village general sanitary conditions and also provided information about the events that are going to take part in the 7days.

#### **DAY I**

Dr.B. Prabashoela, Programme Officer, explaining the programme schedule

Dr.P. Selvam, NSS co coordinator, addressing the students

Village survey by NSS Volunteers

Village survey by NSS Volunteers