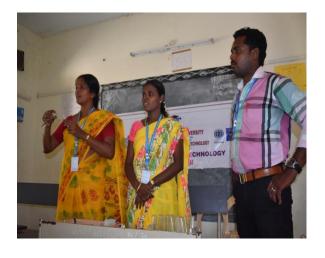

The theme of NSS camp 2018 is Role of youth for Clean India. Social Work Practice with Transgender Youth discredits negative stereotypes. In order to inculcate gender equality among volunteers and to encourage third gender, the NSS Unit III has invited Transgender, Madhumitha Gomathinayagam, HR at Avacend solution Pvt. Ltd, Social Activist to give induction to volunteers for cleanup process. In the lecture Madhumitha dealt about different types of waste, handling process, safety measures, its disposal and also shared her own experience in cleanup process. The motivational speech was very much useful for the volunteers for cleaning process. With the ideas provided the volunteers moved to the pond in the village and started to clean the pond.

Induction toward cleaning by Madhumitha Gomathinayagam