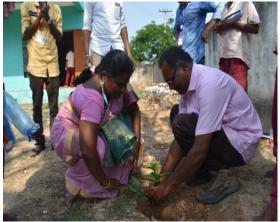

service. The students also shared their experience about the camp with the Principal. The Headmistress of the School thanked the principal for selecting their school and the Village and also for the services rendered. Tree plantations were made as a remembrance of this camp. Rally was organized by the NSS volunteers on Hygiene and Cleanliness.

## Tree Plantation in the School Campus

Rally towards Cleanliness in the Alathur Village by NSS V clunteers