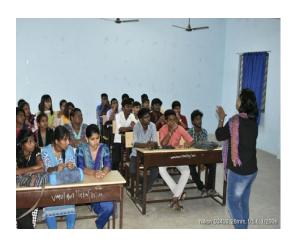

The theme of NSS camp 2018 is Role of youth for Clean India. Social Work Practice with Transgender Youth discredits negative stereotypes. In order to inculcate gender equality among volunteers and to encourage third gender, the NSS Unit III has invited Transgender, Madhumitha Gomathinayagam, HR at Avacend solution Pvt. Ltd, Social Activist to give induction to volunteers for cleanup process. In the lecture Madhumitha dealt about different types of waste, handling process, safety measures, its disposal and also shared her own experience in cleanup process. The motivational speech was very much useful for the volunteers for cleaning process. With the ideas provided the volunteers moved to the pond in the village and started to clean the pond.

Induction toward cleaning by Madhumitha Gomathinayagam