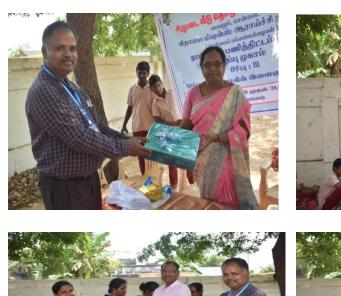

### **DAY 7**

The valedictory function of the special camp was held on 31/3/2018 at A.D.M school, Alathur. This was a successful event and was participated by the principle of AVIT Dr. P. Shankar and the Skill development officer Mr.Ragavan. The Principle before the function visited each and every class room and made discussion with the School Headmistress about the future endeavours. The function started with the welcome address by Dr.B.Prabasheela, Program officer and she also thanked the participants and the school Headmistress Ms.P.C. Rajalakshmi for their fullest cooperation throughout the camp. The Principle in his address assured that students and faculty from his college would dedicate all their possible support and cooperation in improving the educational condition of the village and would develop better educational climate in the village. The Prize was given to the winners in sports and all the students' participants. Special prize were given to the NSS volunteers for their voluntary

service. The students also shared their experience about the camp with the Principal. The Headmistress of the School thanked the principal for selecting their school and the Village and also for the services rendered. Tree plantations were made as a remembrance of this camp. Rally was organized by the NSS volunteers on Hygiene and Cleanliness.

Dr.P. Shankar, Principal, AVII, discussion with the school Headmistress
Ms.P.C. Rajalakshmi

Principal addressing the gathering

# Gifts to the teachers of A.D.M School, Alathur

Gifts to the Students of A.D.M School, Alathur

Prize distribution to the winners in Sport

Gifts for the NSS Volunteers