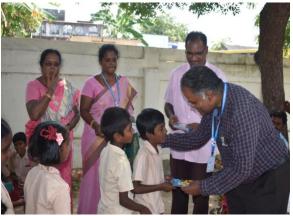

# Gifts to the teachers of A.D.M School, Alathur

Gifts to the Students of A.D.M School, Alathur

Prize distribution to the winners in Sport

Gifts for the NSS Volunteers