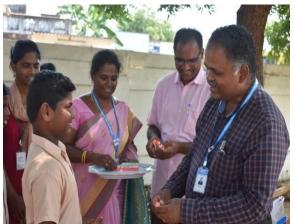

### **DAY 7**

The valedictory function of the special camp was held on 31/3/2018 at A.D.M school, Alathur. This was a successful event and was participated by the principle of AVIT Dr. P. Shankar and the Skill development officer Mr.Ragavan. The Principle before the function visited each and every class room and made discussion with the School Headmistress about the future endeavours. The function started with the welcome address by Dr.B.Prabasheela, Program officer and she also thanked the participants and the school Headmistress Ms.P.C. Rajalakshmi for their fullest cooperation throughout the camp. The Principle in his address assured that students and faculty from his college would dedicate all their possible support and cooperation in improving the educational condition of the village and would develop better educational climate in the village. The Prize was given to the winners in sports and all the students' participants. Special prize were given to the NSS volunteers for their voluntary

# Gifts to the teachers of A.D.M School, Alathur

Gifts to the Students of A.D.M School, Alathur

Prize distribution to the winners in Sport

Gifts for the NSS Volunteers