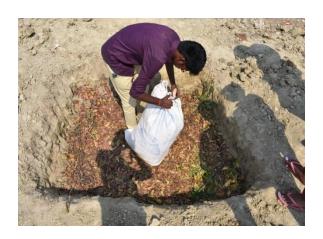

# Pond cleaning at Flathur Village by NSS Volunteers

In accordance to Swachcha Bharat Abhiyan programme which was launched by our honourable Prime Minister Mr.NarendraModi,our volunteers were involved in "CLEAN INDIA" cleaning the school camp. By seeing the enthusiastic work of the volunteers the school headmistress also involved the school students in cleaning their campus. The volunteers also made a pit for composting and added all the decomposable waste that they have collected on that day. The unit also has a plan of starting an organic farming in future. Yoga plays in the physical and mental growth of children and through this special camp we encourage the children to indulge in this ancient practice. The awareness about importance of yoga in our day today life and yoga practice were taught by the yoga Master of Aarupadai veedu Institute of Technology Mr.K Duraipandi.

School campus cleaning

Digging pit for composting

Adding dry leaves and Earth worms for Manure preparations