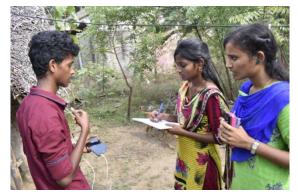

The camp began with the inaugural function at A.D.M school, Alathu. Fiftyseven volunteers have participated in the camp. Dr.B.Prabasheela, Programme Officer, welcomed the gathering and has explained the programme schedule of the whole camp in detail. Dr.P.Selvam, NSS Programme Coordinator, explained the long term vision of the university-village collaboration for the village betterment and development. In the afternoon camp survey was taken about the village people. This include the basic details of the people, information about their health problems, the problems that they are facing in the village general sanitary conditions and also provided information about the events that are going to take part in the 7days.

#### **DAY I**

Dr.B. Prabashoela, Programme Officer, explaining the programme schedule

Dr.P. Selvam, NSS co coordinator, addressing the students

Village survey by NSS Volunteers

Village survey by NSS Volunteers