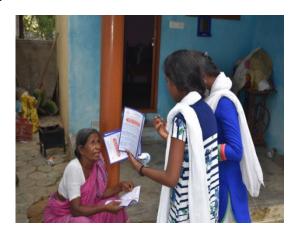

The camp began with the inaugural function at A.D.M school, Alathu. Fiftyseven volunteers have participated in the camp. Dr.B.Prabasheela, Programme Officer, welcomed the gathering and has explained the programme schedule of the whole camp in detail. Dr.P.Selvam, NSS Programme Coordinator, explained the long term vision of the university-village collaboration for the village betterment and development. In the afternoon camp survey was taken about the village people. This include the basic details of the people, information about their health problems, the problems that they are facing in the village general sanitary conditions and also provided information about the events that are going to take part in the 7days.