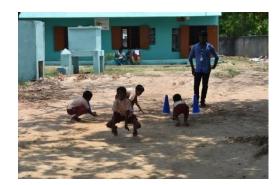

## Volunteers

T.B awareness by distributing Pamphlet

Various sports activities were conducted for school children with the help of Physical Director Mr.Karikalan of AVIT and they were encouraged by giving prizes for the winners.