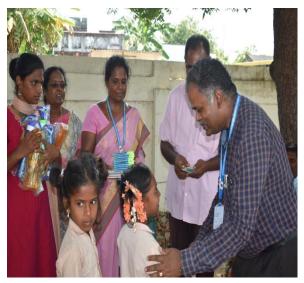

The camp began with the inaugural function at A.D.M school, Alathu. Fiftyseven volunteers have participated in the camp. Dr.B.Prabasheela, Programme Officer, welcomed the gathering and has explained the programme schedule of the whole camp in detail. Dr.P.Selvam, NSS Programme Coordinator, explained the long term vision of the university-village collaboration for the village betterment and development. In the afternoon camp survey was taken about the village people. This include the basic details of the people, information about their health problems, the problems that they are facing in the village general sanitary conditions and also provided information about the events that are going to take part in the 7days.

#### **DAY I**

Dr.B. Prabashoela, Programme Officer, explaining the programme schedule

Dr.P. Selvam, NSS co coordinator, addressing the students

Village survey by NSS Volunteers

Village survey by NSS Volunteers