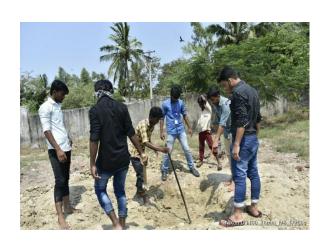

service. The students also shared their experience about the camp with the Principal. The Headmistress of the School thanked the principal for selecting their school and the Village and also for the services rendered. Tree plantations were made as a remembrance of this camp. Rally was organized by the NSS volunteers on Hygiene and Cleanliness.

## Tree Plantation in the School Campus

Rally towards Cleanliness in the Alathur Village by NSS V clunteers