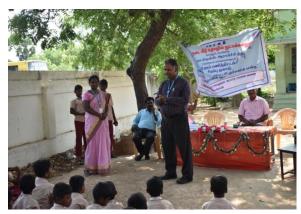

The camp began with the inaugural function at A.D.M school, Alathu. Fiftyseven volunteers have participated in the camp. Dr.B.Prabasheela, Programme Officer, welcomed the gathering and has explained the programme schedule of the whole camp in detail. Dr.P.Selvam, NSS Programme Coordinator, explained the long term vision of the university-village collaboration for the village betterment and development. In the afternoon camp survey was taken about the village people. This include the basic details of the people, information about their health problems, the problems that they are facing in the village general sanitary conditions and also provided information about the events that are going to take part in the 7days.

#### **DAY I**

Dr.B. Prabashoela, Programme Officer, explaining the programme schedule

Dr.P. Selvam, NSS co coordinator, addressing the students

Village survey by NSS Volunteers

Village survey by NSS Volunteers