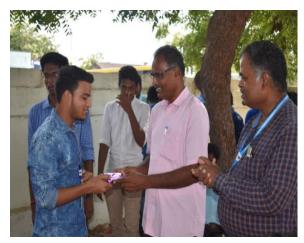

### **DAY 7**

The valedictory function of the special camp was held on 31/3/2018 at A.D.M school, Alathur. This was a successful event and was participated by the principle of AVIT Dr. P. Shankar and the Skill development officer Mr.Ragavan. The Principle before the function visited each and every class room and made discussion with the School Headmistress about the future endeavours. The function started with the welcome address by Dr.B.Prabasheela, Program officer and she also thanked the participants and the school Headmistress Ms.P.C. Rajalakshmi for their fullest cooperation throughout the camp. The Principle in his address assured that students and faculty from his college would dedicate all their possible support and cooperation in improving the educational condition of the village and would develop better educational climate in the village. The Prize was given to the winners in sports and all the students' participants. Special prize were given to the NSS volunteers for their voluntary

# Gifts to the teachers of A.D.M School, Alathur

Gifts to the Students of A.D.M School, Alathur

Prize distribution to the winners in Sport

Gifts for the NSS Volunteers