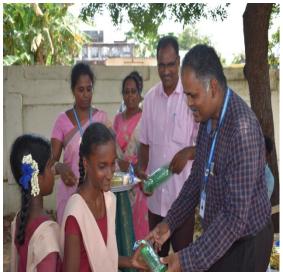

### **DAY 7**

The valedictory function of the special camp was held on 31/3/2018 at A.D.M school, Alathur. This was a successful event and was participated by the principle of AVIT Dr. P. Shankar and the Skill development officer Mr.Ragavan. The Principle before the function visited each and every class room and made discussion with the School Headmistress about the future endeavours. The function started with the welcome address by Dr.B.Prabasheela, Program officer and she also thanked the participants and the school Headmistress Ms.P.C. Rajalakshmi for their fullest cooperation throughout the camp. The Principle in his address assured that students and faculty from his college would dedicate all their possible support and cooperation in improving the educational condition of the village and would develop better educational climate in the village. The Prize was given to the winners in sports and all the students' participants. Special prize were given to the NSS volunteers for their voluntary

# Gifts to the teachers of A.D.M School, Alathur

Gifts to the Students of A.D.M School, Alathur

Prize distribution to the winners in Sport

Gifts for the NSS Volunteers