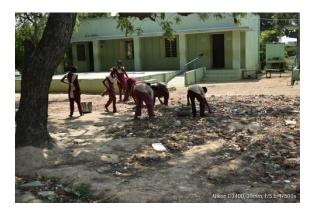

# Pond cleaning at Flathur Village by NSS Volunteers

In accordance to Swachcha Bharat Abhiyan programme which was launched by our honourable Prime Minister Mr.NarendraModi,our volunteers were involved in "CLEAN INDIA" cleaning the school camp. By seeing the enthusiastic work of the volunteers the school headmistress also involved the school students in cleaning their campus. The volunteers also made a pit for composting and added all the decomposable waste that they have collected on that day. The unit also has a plan of starting an organic farming in future. Yoga plays in the physical and mental growth of children and through this special camp we encourage the children to indulge in this ancient practice. The awareness about importance of yoga in our day today life and yoga practice were taught by the yoga Master of Aarupadai veedu Institute of Technology Mr.K Duraipandi.

School campus cleaning

Digging pit for composting

Adding dry leaves and Earth worms for Manure preparations