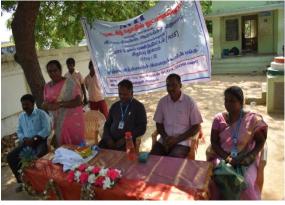

The camp began with the inaugural function at A.D.M school, Alathu. Fiftyseven volunteers have participated in the camp. Dr.B.Prabasheela, Programme Officer, welcomed the gathering and has explained the programme schedule of the whole camp in detail. Dr.P.Selvam, NSS Programme Coordinator, explained the long term vision of the university-village collaboration for the village betterment and development. In the afternoon camp survey was taken about the village people. This include the basic details of the people, information about their health problems, the problems that they are facing in the village general sanitary conditions and also provided information about the events that are going to take part in the 7days.

#### **DAY I**

Dr.B. Prabashoela, Programme Officer, explaining the programme schedule

Dr.P. Selvam, NSS co coordinator, addressing the students

Village survey by NSS Volunteers

Village survey by NSS Volunteers