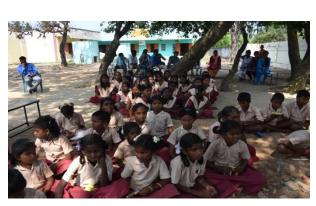

The camp began with the inaugural function at A.D.M school, Alathu. Fiftyseven volunteers have participated in the camp. Dr.B.Prabasheela, Programme Officer, welcomed the gathering and has explained the programme schedule of the whole camp in detail. Dr.P.Selvam, NSS Programme Coordinator, explained the long term vision of the university-village collaboration for the village betterment and development. In the afternoon camp survey was taken about the village people. This include the basic details of the people, information about their health problems, the problems that they are facing in the village general sanitary conditions and also provided information about the events that are going to take part in the 7days.

#### **DAY I**

Dr.B. Prabashoela, Programme Officer, explaining the programme schedule

Dr.P. Selvam, NSS co coordinator, addressing the students

Village survey by NSS Volunteers

Village survey by NSS Volunteers