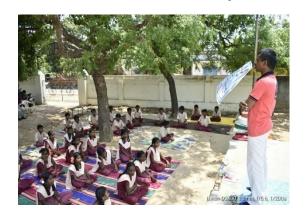

# Pond cleaning at Flathur Village by NSS Volunteers

In accordance to Swachcha Bharat Abhiyan programme which was launched by our honourable Prime Minister Mr.NarendraModi,our volunteers were involved in "CLEAN INDIA" cleaning the school camp. By seeing the enthusiastic work of the volunteers the school headmistress also involved the school students in cleaning their campus. The volunteers also made a pit for composting and added all the decomposable waste that they have collected on that day. The unit also has a plan of starting an organic farming in future. Yoga plays in the physical and mental growth of children and through this special camp we encourage the children to indulge in this ancient practice. The awareness about importance of yoga in our day today life and yoga practice were taught by the yoga Master of Aarupadai veedu Institute of Technology Mr.K Duraipandi.

## yoga practice for school students

Yoga Master Mr. Duraipandi

Food is essential for sustenance of life. **Adulteration** of **food** cheats the consumer and can pose serious risk to health. **Adulteration** of **food** is increasing in India. Hence the NSS has organized for Food Adulteration testing by the Staff and students of Biotechnology Department, AVIT. They focused on some common quick tests for the detection of food adulteration at the household level.