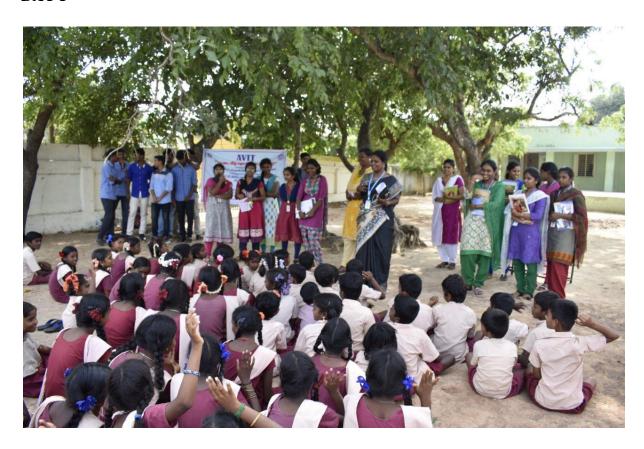

The camp began with the inaugural function at A.D.M school, Alathu. Fiftyseven volunteers have participated in the camp. Dr.B.Prabasheela, Programme Officer, welcomed the gathering and has explained the programme schedule of the whole camp in detail. Dr.P.Selvam, NSS Programme Coordinator, explained the long term vision of the university-village collaboration for the village betterment and development. In the afternoon camp survey was taken about the village people. This include the basic details of the people, information about their health problems, the problems that they are facing in the village general sanitary conditions and also provided information about the events that are going to take part in the 7days.

#### **DAY I**

Dr.B. Prabashoela, Programme Officer, explaining the programme schedule

Dr.P. Selvam, NSS co coordinator, addressing the students

Village survey by NSS Volunteers

Village survey by NSS Volunteers