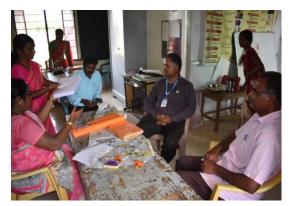

The camp began with the inaugural function at A.D.M school, Alathu. Fiftyseven volunteers have participated in the camp. Dr.B.Prabasheela, Programme Officer, welcomed the gathering and has explained the programme schedule of the whole camp in detail. Dr.P.Selvam, NSS Programme Coordinator, explained the long term vision of the university-village collaboration for the village betterment and development. In the afternoon camp survey was taken about the village people. This include the basic details of the people, information about their health problems, the problems that they are facing in the village general sanitary conditions and also provided information about the events that are going to take part in the 7days.

#### **DAY I**

Dr.B. Prabashoela, Programme Officer, explaining the programme schedule

Dr.P. Selvam, NSS co coordinator, addressing the students

Village survey by NSS Volunteers

Village survey by NSS Volunteers