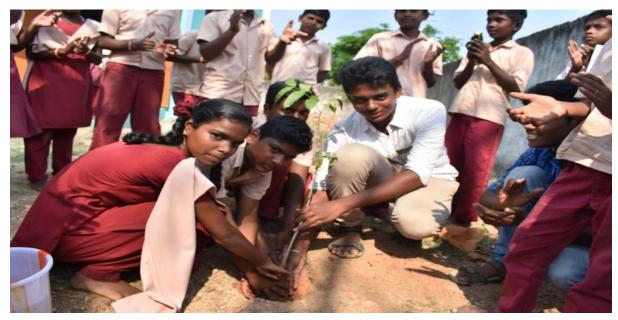

service. The students also shared their experience about the camp with the Principal. The Headmistress of the School thanked the principal for selecting their school and the Village and also for the services rendered. Tree plantations were made as a remembrance of this camp. Rally was organized by the NSS volunteers on Hygiene and Cleanliness.

## Tree Plantation in the School Campus

Rally towards Cleanliness in the Alathur Village by NSS V clunteers