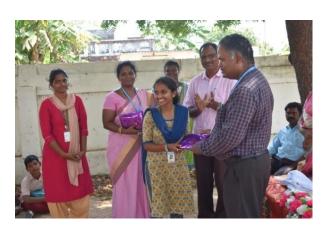

### **DAY 7**

The valedictory function of the special camp was held on 31/3/2018 at A.D.M school, Alathur. This was a successful event and was participated by the principle of AVIT Dr. P. Shankar and the Skill development officer Mr.Ragavan. The Principle before the function visited each and every class room and made discussion with the School Headmistress about the future endeavours. The function started with the welcome address by Dr.B.Prabasheela, Program officer and she also thanked the participants and the school Headmistress Ms.P.C. Rajalakshmi for their fullest cooperation throughout the camp. The Principle in his address assured that students and faculty from his college would dedicate all their possible support and cooperation in improving the educational condition of the village and would develop better educational climate in the village. The Prize was given to the winners in sports and all the students' participants. Special prize were given to the NSS volunteers for their voluntary

# Gifts to the teachers of A.D.M School, Alathur

Gifts to the Students of A.D.M School, Alathur

Prize distribution to the winners in Sport

Gifts for the NSS Volunteers