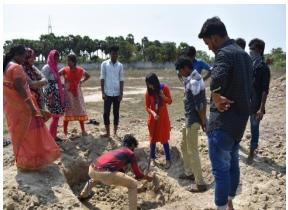

service. The students also shared their experience about the camp with the Principal. The Headmistress of the School thanked the principal for selecting their school and the Village and also for the services rendered. Tree plantations were made as a remembrance of this camp. Rally was organized by the NSS volunteers on Hygiene and Cleanliness.

## Tree Plantation in the School Campus

Rally towards Cleanliness in the Alathur Village by NSS V clunteers