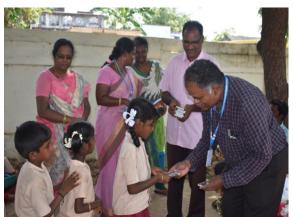

# Gifts to the teachers of A.D.M School, Alathur

Gifts to the Students of A.D.M School, Alathur

Prize distribution to the winners in Sport

Gifts for the NSS Volunteers