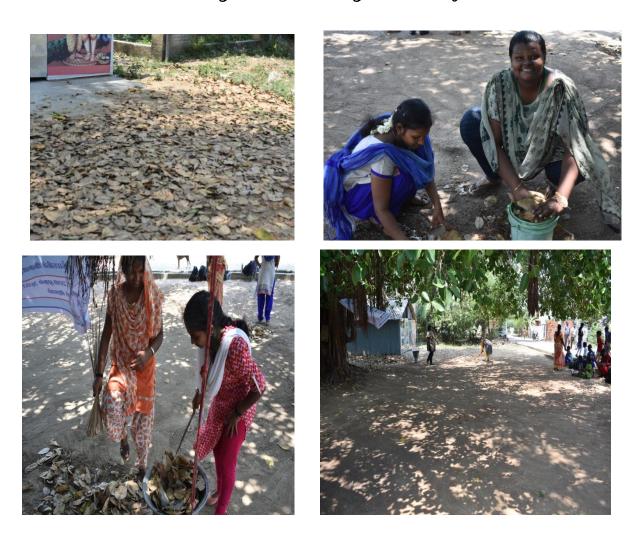

# Pond cleaning at Flathur Village by NSS Volunteers

In accordance to Swachcha Bharat Abhiyan programme which was launched by our honourable Prime Minister Mr.NarendraModi,our volunteers were involved in "CLEAN INDIA" cleaning the school camp. By seeing the enthusiastic work of the volunteers the school headmistress also involved the school students in cleaning their campus. The volunteers also made a pit for composting and added all the decomposable waste that they have collected on that day. The unit also has a plan of starting an organic farming in future. Yoga plays in the physical and mental growth of children and through this special camp we encourage the children to indulge in this ancient practice. The awareness about importance of yoga in our day today life and yoga practice were taught by the yoga Master of Aarupadai veedu Institute of Technology Mr.K Duraipandi.

School campus cleaning

Digging pit for composting

Adding dry leaves and Earth worms for Manure preparations