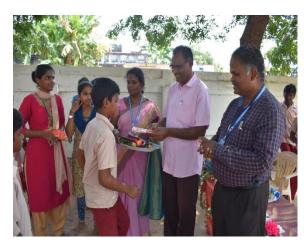

### **DAY 7**

The valedictory function of the special camp was held on 31/3/2018 at A.D.M school, Alathur. This was a successful event and was participated by the principle of AVIT Dr. P. Shankar and the Skill development officer Mr.Ragavan. The Principle before the function visited each and every class room and made discussion with the School Headmistress about the future endeavours. The function started with the welcome address by Dr.B.Prabasheela, Program officer and she also thanked the participants and the school Headmistress Ms.P.C. Rajalakshmi for their fullest cooperation throughout the camp. The Principle in his address assured that students and faculty from his college would dedicate all their possible support and cooperation in improving the educational condition of the village and would develop better educational climate in the village. The Prize was given to the winners in sports and all the students' participants. Special prize were given to the NSS volunteers for their voluntary

# Gifts to the teachers of A.D.M School, Alathur

Gifts to the Students of A.D.M School, Alathur

Prize distribution to the winners in Sport

Gifts for the NSS Volunteers