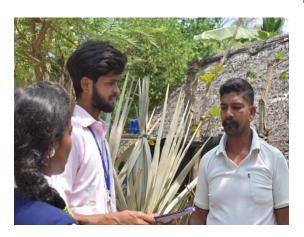

The camp began with the inaugural function at A.D.M school, Alathu. Fiftyseven volunteers have participated in the camp. Dr.B.Prabasheela, Programme Officer, welcomed the gathering and has explained the programme schedule of the whole camp in detail. Dr.P.Selvam, NSS Programme Coordinator, explained the long term vision of the university-village collaboration for the village betterment and development. In the afternoon camp survey was taken about the village people. This include the basic details of the people, information about their health problems, the problems that they are facing in the village general sanitary conditions and also provided information about the events that are going to take part in the 7days.