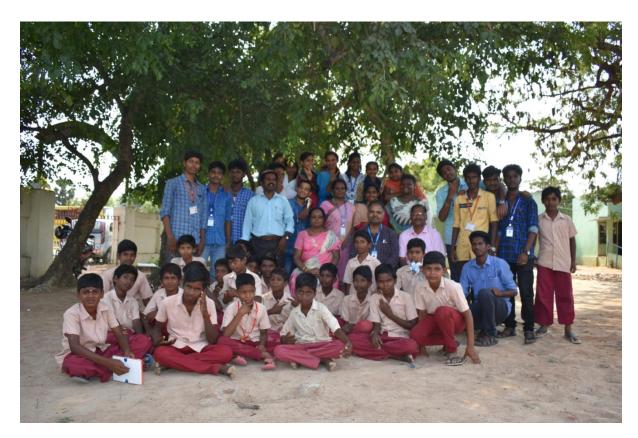

ared their experience about the camp with the Principal. The Headmistress of the School thanked the principal for selecting their school and the Village and also for the services rendered. Tree plantations were made as a remembrance of this camp. Rally was organized by the NSS volunteers on Hygiene and Cleanliness.

Dr.P. Shankar, Principal, AVII, discussion with the school Headmistress
Ms.P.C. Rajalakshmi





Principal addressing the gathering









# Gifts to the teachers of A.D.M School, Alathur









Gifts to the Students of A.D.M School, Alathur













Prize distribution to the winners in Sport









Gifts for the NSS Volunteers









## Tree Plantation in the School Campus







Rally towards Cleanliness in the Alathur Village by NSS V clunteers



# Group Photo





### SPECIAL CAMP PARTICIPANTS LIST

# AARUPADAI VEEDU INSTITUTE OF TECHNOLOGY VINAYAKA MISSIONS RESEARCH FOUNDATION

### NSS SPECIAL CAMP

### LIST OF THE PARTICIPANTS

| S.N | (1) | Name of the NSS<br>Volunteers | Father's Name       | Class               | Caste    | Signature    |
|-----|-----|-------------------------------|---------------------|---------------------|----------|--------------|
|     |     | Anucina Mandal                | Biswamath Manda     | Blotech             | General  | Afrandal     |
| ď   |     | Dibyastree Chhetri            | Us. Pradeep chiti   | Biotech             | General. | Meti         |
| 3   |     | V. Souvidnya                  | C. Vetniselvan      | "                   |          | 4.8 eus      |
| 4   | j.  | M. Kawishree                  | M