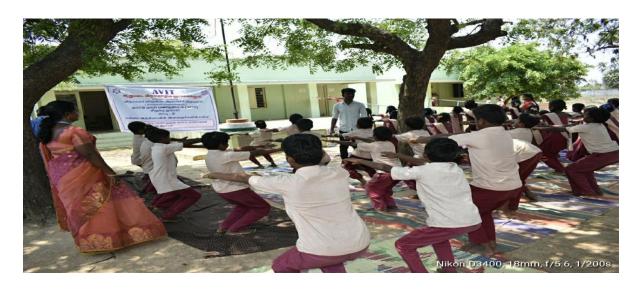

# Pond cleaning at Flathur Village by NSS Volunteers

In accordance to Swachcha Bharat Abhiyan programme which was launched by our honourable Prime Minister Mr.NarendraModi,our volunteers were involved in "CLEAN INDIA" cleaning the school camp. By seeing the enthusiastic work of the volunteers the school headmistress also involved the school students in cleaning their campus. The volunteers also made a pit for composting and added all the decomposable waste that they have collected on that day. The unit also has a plan of starting an organic farming in future. Yoga plays in the physical and mental growth of children and through this special camp we encourage the children to indulge in this ancient practice. The awareness about importance of yoga in our day today life and yoga practice were taught by the yoga Master of Aarupadai veedu Institute of Technology Mr.K Duraipandi.

## yoga practice for school students

Yoga Master Mr. Duraipandi

Food is essential for sustenance of life. **Adulteration** of **food** cheats the consumer and can pose serious risk to health. **Adulteration** of **food** is increasing in India. Hence the NSS has organized for Food Adulteration testing by the Staff and students of Biotechnology Department, AVIT. They focused on some common quick tests for the detection of food adulteration at the household level.