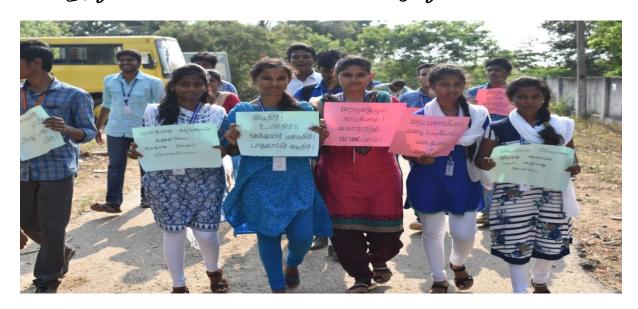

service. The students also shared their experience about the camp with the Principal. The Headmistress of the School thanked the principal for selecting their school and the Village and also for the services rendered. Tree plantations were made as a remembrance of this camp. Rally was organized by the NSS volunteers on Hygiene and Cleanliness.

## Tree Plantation in the School Campus

Rally towards Cleanliness in the Alathur Village by NSS V clunteers