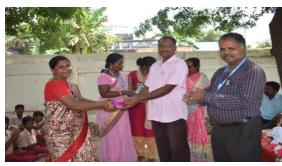

# Gifts to the teachers of A.D.M School, Alathur

Gifts to the Students of A.D.M School, Alathur

Prize distribution to the winners in Sport

Gifts for the NSS Volunteers