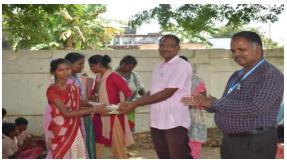

# Gifts to the teachers of A.D.M School, Alathur

Gifts to the Students of A.D.M School, Alathur

Prize distribution to the winners in Sport

Gifts for the NSS Volunteers