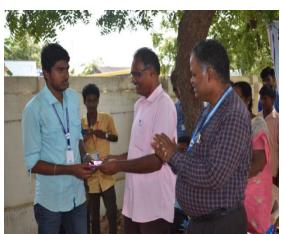

### **DAY 7**

The valedictory function of the special camp was held on 31/3/2018 at A.D.M school, Alathur. This was a successful event and was participated by the principle of AVIT Dr. P. Shankar and the Skill development officer Mr.Ragavan. The Principle before the function visited each and every class room and made discussion with the School Headmistress about the future endeavours. The function started with the welcome address by Dr.B.Prabasheela, Program officer and she also thanked the participants and the school Headmistress Ms.P.C. Rajalakshmi for their fullest cooperation throughout the camp. The Principle in his address assured that students and faculty from his college would dedicate all their possible support and cooperation in improving the educational condition of the village and would develop better educational climate in the village. The Prize was given to the winners in sports and all the students' participants. Special prize were given to the NSS volunteers for their voluntary

# Gifts to the teachers of A.D.M School, Alathur

Gifts to the Students of A.D.M School, Alathur

Prize distribution to the winners in Sport

Gifts for the NSS Volunteers