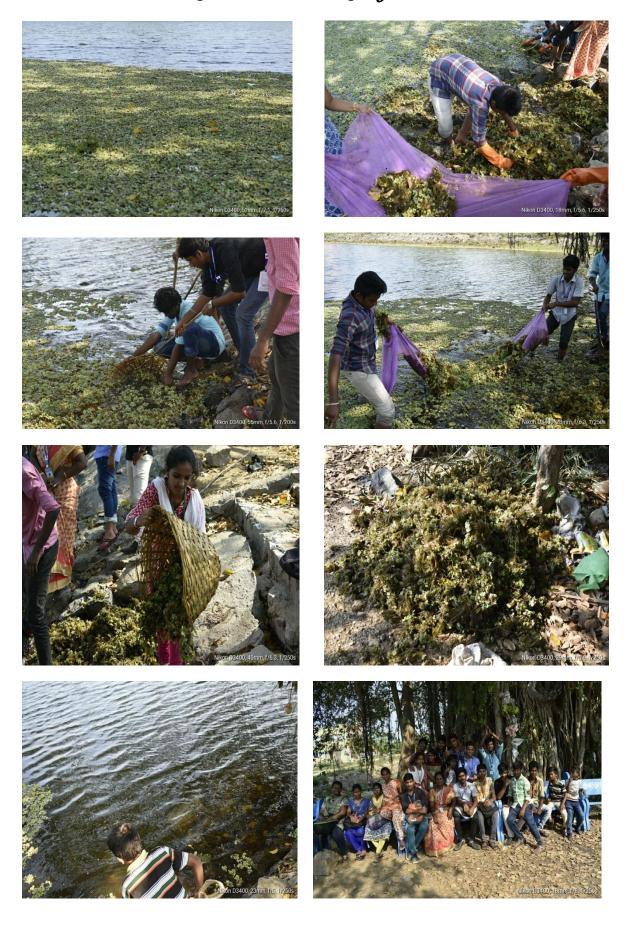

# Pond cleaning at Flathur Village by NSS Volunteers

In accordance to Swachcha Bharat Abhiyan programme which was launched by our honourable Prime Minister Mr.NarendraModi,our volunteers were involved in "CLEAN INDIA" cleaning the school camp. By seeing the enthusiastic work of the volunteers the school headmistress also involved the school students in cleaning their campus. The volunteers also made a pit for composting and added all the decomposable waste that they have collected on that day. The unit also has a plan of starting an organic farming in future. Yoga plays in the physical and mental growth of children and through this special camp we encourage the children to indulge in this ancient practice. The awareness about importance of yoga in our day today life and yoga practice were taught by the yoga Master of Aarupadai veedu Institute of Technology Mr.K Duraipandi.

School campus cleaning

Digging pit for composting

Adding dry leaves and Earth worms for Manure preparations