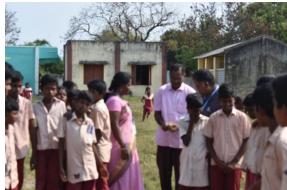

### **DAY 7**

The valedictory function of the special camp was held on 31/3/2018 at A.D.M school, Alathur. This was a successful event and was participated by the principle of AVIT Dr. P. Shankar and the Skill development officer Mr.Ragavan. The Principle before the function visited each and every class room and made discussion with the School Headmistress about the future endeavours. The function started with the welcome address by Dr.B.Prabasheela, Program officer and she also thanked the participants and the school Headmistress Ms.P.C. Rajalakshmi for their fullest cooperation throughout the camp. The Principle in his address assured that students and faculty from his college would dedicate all their possible support and cooperation in improving the educational condition of the village and would develop better educational climate in the village. The Prize was given to the winners in sports and all the students' participants. Special prize were given to the NSS volunteers for their voluntary

service. The students also shared their experience about the camp with the Principal. The Headmistress of the School thanked the principal for selecting their school and the Village and also for the services rendered. Tree plantations were made as a remembrance of this camp. Rally was organized by the NSS volunteers on Hygiene and Cleanliness.

Dr.P. Shankar, Principal, AVII, discussion with the school Headmistress
Ms.P.C. Rajalakshmi

Principal addressing the gathering