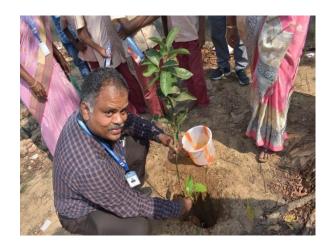

service. The students also shared their experience about the camp with the Principal. The Headmistress of the School thanked the principal for selecting their school and the Village and also for the services rendered. Tree plantations were made as a remembrance of this camp. Rally was organized by the NSS volunteers on Hygiene and Cleanliness.

## Tree Plantation in the School Campus

Rally towards Cleanliness in the Alathur Village by NSS V clunteers