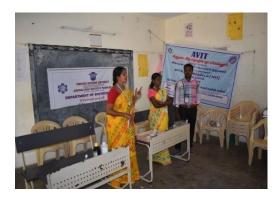

The camp began with the inaugural function at A.D.M school, Alathu. Fiftyseven volunteers have participated in the camp. Dr.B.Prabasheela, Programme Officer, welcomed the gathering and has explained the programme schedule of the whole camp in detail. Dr.P.Selvam, NSS Programme Coordinator, explained the long term vision of the university-village collaboration for the village betterment and development. In the afternoon camp survey was taken about the village people. This include the basic details of the people, information about their health problems, the problems that they are facing in the village general sanitary conditions and also provided information about the events that are going to take part in the 7days.

#### **DAY I**

Dr.B. Prabashoela, Programme Officer, explaining the programme schedule

Dr.P. Selvam, NSS co coordinator, addressing the students

Village survey by NSS Volunteers

Village survey by NSS Volunteers