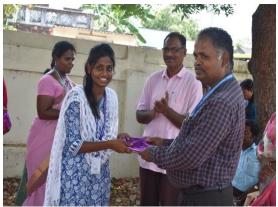

### **DAY 7**

The valedictory function of the special camp was held on 31/3/2018 at A.D.M school, Alathur. This was a successful event and was participated by the principle of AVIT Dr. P. Shankar and the Skill development officer Mr.Ragavan. The Principle before the function visited each and every class room and made discussion with the School Headmistress about the future endeavours. The function started with the welcome address by Dr.B.Prabasheela, Program officer and she also thanked the participants and the school Headmistress Ms.P.C. Rajalakshmi for their fullest cooperation throughout the camp. The Principle in his address assured that students and faculty from his college would dedicate all their possible support and cooperation in improving the educational condition of the village and would develop better educational climate in the village. The Prize was given to the winners in sports and all the students' participants. Special prize were given to the NSS volunteers for their voluntary

# Gifts to the teachers of A.D.M School, Alathur

Gifts to the Students of A.D.M School, Alathur

Prize distribution to the winners in Sport

Gifts for the NSS Volunteers