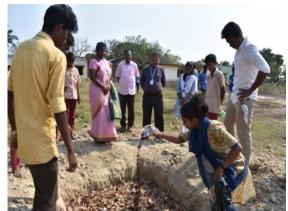

## Tree Plantation in the School Campus

Rally towards Cleanliness in the Alathur Village by NSS V clunteers