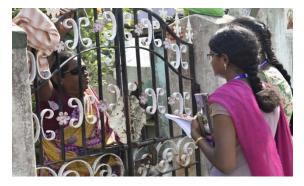

The camp began with the inaugural function at A.D.M school, Alathu. Fiftyseven volunteers have participated in the camp. Dr.B.Prabasheela, Programme Officer, welcomed the gathering and has explained the programme schedule of the whole camp in detail. Dr.P.Selvam, NSS Programme Coordinator, explained the long term vision of the university-village collaboration for the village betterment and development. In the afternoon camp survey was taken about the village people. This include the basic details of the people, information about their health problems, the problems that they are facing in the village general sanitary conditions and also provided information about the events that are going to take part in the 7days.

#### **DAY I**

Dr.B. Prabashoela, Programme Officer, explaining the programme schedule

Dr.P. Selvam, NSS co coordinator, addressing the students

Village survey by NSS Volunteers

Village survey by NSS Volunteers