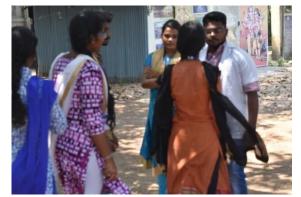

The theme of NSS camp 2018 is Role of youth for Clean India. Social Work Practice with Transgender Youth discredits negative stereotypes. In order to inculcate gender equality among volunteers and to encourage third gender, the NSS Unit III has invited Transgender, Madhumitha Gomathinayagam, HR at Avacend solution Pvt. Ltd, Social Activist to give induction to volunteers for cleanup process. In the lecture Madhumitha dealt about different types of waste, handling process, safety measures, its disposal and also shared her own experience in cleanup process. The motivational speech was very much useful for the volunteers for cleaning process. With the ideas provided the volunteers moved to the pond in the village and started to clean the pond.

Induction toward cleaning by Madhumitha Gomathinayagam